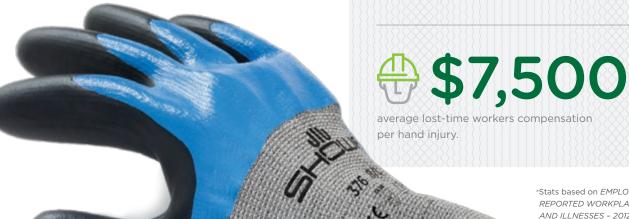

# The Costs of Injury\*

of all occupational accidents involve hand injuries, making them the most common type of injury besides back strains.

\$6,000

verage claim per hand injury

\*Stats based on EMPLOYER-REPORTED WORKPLACE INJURIES AND ILLNESSES - 2012, released by the U.S. Bureau of Labor Statistics, Nov. 7th 2013